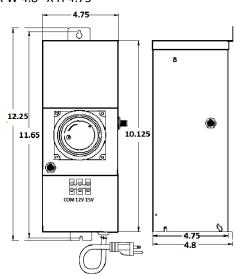

## **DIMENSIONS:**

L 12.25" X W 4.8" X H 4.75"

| MODEL             | WATTS | VOLTAGE |
|-------------------|-------|---------|
| TR-100W-DT-TPC-SS | 100W  | 120V    |

## **ACCESSORIES INCLUDED:**

6 Foot plug-in cord

Built-in Photocell Nonremovable

Built-in timer Nonremovable pins

Magnetic circuit breaker on secondary to protect lighting system