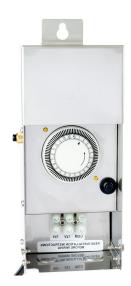

# TR-100W-DT-TPC-SS

DUAL-TAP LANDSCAPE TRANSFORMERS WITH TIMER & PHOTOCELL SLIDE DOOR

#### **ELECTRICAL SPECIFICATIONS:**

• Input Voltage: 120V/60Hz

• Wattage: 100W Max

Multi Tap: 12VAC & 15VAC

• Output Voltage: 12V/15V

• Efficiency: 90%

#### **HOUSING SPECIFICATIONS:**

- Finish: Stainless Steel
- NEMA 3R rated
- Thermal manually reset secondary breaker 25A
- Non dimmable if use timer or/and photocell
- Terminal Blocks: 2
- Temperature class B(266°F)
- Suitable for Indoor and Outdoor use
- IP Rating: IP67, Suitable for Wet Locations

## **ACCESSORIES INCLUDED:**

6 Foot plug-in cord

Built-in Photocell Nonremovable

Built-in timer Nonremovable pins

Magnetic circuit breaker on secondary to protect lighting system