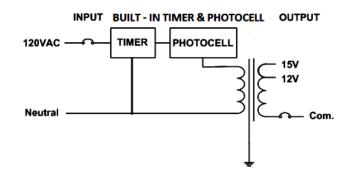

15VAC

• Output Voltage: 12V/15V

• Efficiency: 90%

#### **HOUSING SPECIFICATIONS:**

- Finish: Stainless Steel
- NEMA 3R rated
- Thermal manually reset secondary breaker 25A
- Non dimmable if use timer or/and photocell
- Terminal Blocks: 2
- Temperature class B(266°F)
- Suitable for Indoor and Outdoor use
- IP Rating: IP67, Suitable for Wet Locations

#### **CERTIFICATIONS:**









**WARRANTY:** 3 years

## **DIMENSIONS:**

L 12.25" X W 4.8" X H 4.75"



| MODEL             | WATTS | VOLTAGE |
|-------------------|-------|---------|
| TR-100W-DT-TPC-SS | 100W  | 120V    |

## **ACCESSORIES INCLUDED:**



6 Foot plug-in cord



Built-in Photocell Nonremovable



Built-in timer Nonremovable pins



Magnetic circuit breaker on secondary to protect lighting system

# **WIRING DIAGRAM:**